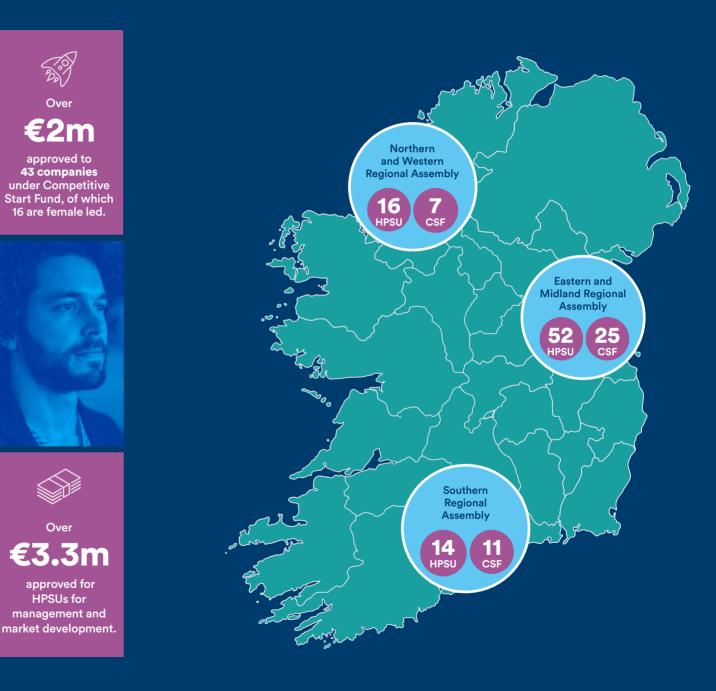

## Regional Spread of 2021 Start-Up Activity

 $\langle \rangle$ Over 2m 82 approved to 43 companies **HPSUs** under Competitive approved for Start Fund, of which over €18m 16 are female led. in funding. Ø 34 24 **HPSUs were** approved over were €4m to address female led. covid-19 related challenges. Over €3.3m **HPSUs** emerging from academic research. approved for **HPSUs** for management and